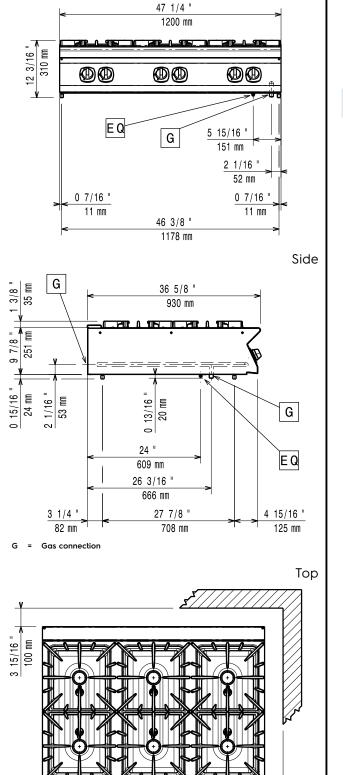

| insulation fitted.               |                |  |
|----------------------------------|----------------|--|
| External dimensions, Width:      | 1200 mm        |  |
| External dimensions, Depth:      | 930 mm         |  |
| External dimensions, Height:     | 250 mm         |  |
| Net weight:                      | 110 kg         |  |
| Shipping weight:                 | 101 kg         |  |
| Shipping height:                 | 540 mm         |  |
| Shipping width:                  | 1020 mm        |  |
| Shipping depth:                  | 1270 mm        |  |
| Shipping volume:                 | 0.7 m³         |  |
| Front Burners Power:             | 6 - 6 kW       |  |
| Back Burners Power:              | 10 - 10 kW     |  |
| Middle Burners Power:            | 6 - 0/6 - 0 kW |  |
| Certification group:             | N9CG           |  |
| Back Burners Dimension -<br>mm   | Ø 100 Ø 100    |  |
| Front Burners Dimension -<br>mm  | Ø60 Ø60        |  |
| Middle Burners Dimension -<br>mm | Ø60 Ø60        |  |
|                                  |                |  |