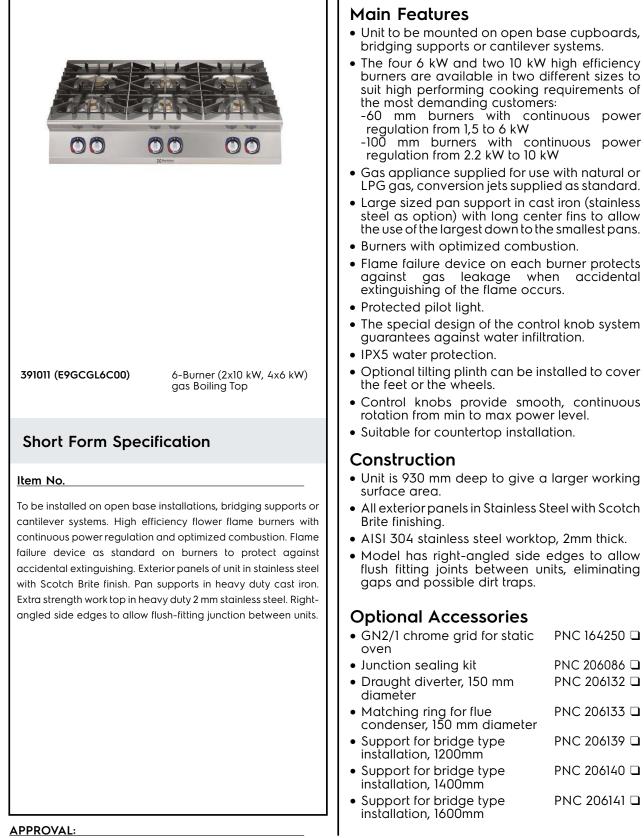

### Modular Cooking Range Line 900XP 6-Burner Gas Boiling Top

| ITEM #       |  |
|--------------|--|
| MODEL #      |  |
| NAME #       |  |
| <u>SIS #</u> |  |
| AIA #        |  |

| <ul> <li>Single burner radiant plate for pan<br/>support</li> </ul>                                   | PNC 206170 |  |
|-------------------------------------------------------------------------------------------------------|------------|--|
| <ul> <li>Single burner smooth plate for<br/>direct cooking - fits frontal burners<br/>only</li> </ul> | PNC 206171 |  |
| <ul> <li>Single burner ribbed plate for direct<br/>cooking - fits frontal burners only</li> </ul>     | PNC 206172 |  |
| • Flue condenser for 1 module, 150 mm diameter                                                        | PNC 206246 |  |
| <ul> <li>Water column with swivel arm<br/>(water column extension not<br/>included)</li> </ul>        | PNC 206289 |  |
| • Water column extension for 900 line                                                                 | PNC 206290 |  |
| <ul> <li>Stainless steel double grid for 2<br/>burners</li> </ul>                                     | PNC 206298 |  |
| <ul> <li>Chimney upstand, 1200mm</li> </ul>                                                           | PNC 206306 |  |
| • Back handrail 1200 mm                                                                               | PNC 206309 |  |
| <ul> <li>Wok pan support for open burners<br/>(700/900)</li> </ul>                                    | PNC 206363 |  |
| • Kit town gas nozzles (G150) for 900 gas boiling top                                                 | PNC 206384 |  |
| • Kit town gas nozzles (G150) for 900 gas ranges on gas oven                                          | PNC 206385 |  |
| <ul> <li>Side handrail-right/left hand<br/>(900XP)</li> </ul>                                         | PNC 216044 |  |
| <ul> <li>Frontal handrail, 1200mm</li> </ul>                                                          | PNC 216049 |  |
| <ul> <li>Frontal handrail, 1600mm</li> </ul>                                                          | PNC 216050 |  |
| <ul> <li>Large handrail - portioning shelf,<br/>400mm</li> </ul>                                      | PNC 216185 |  |
| <ul> <li>Large handrail - portioning shelf,<br/>800mm</li> </ul>                                      | PNC 216186 |  |
| <ul> <li>2 side covering panels for top<br/>appliances</li> </ul>                                     | PNC 216278 |  |
| Pressure regulator for gas units                                                                      | PNC 927225 |  |